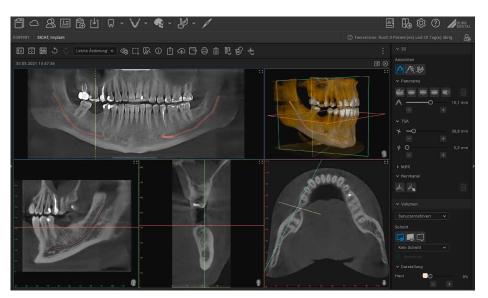

### VistaSoft 3D

The package comes with a full 2D and 3D X-ray licence for VistaSoft, which allows you to view 2D and 3D image data and perform diagnoses – even without your own dedicated CBCT device

Website