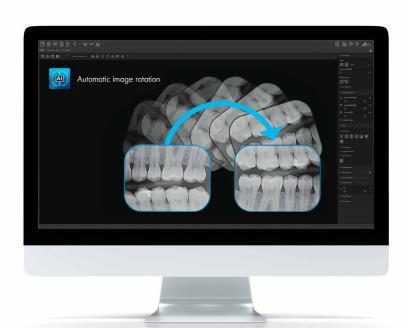

### Automatic image rotation

VistaSoft uses an algorithm based on artificial intelligence to check the orientation of intraoral X-ray images using the anatomical features shown and corrects the rotation of the image automatically if needed. This will save you valuable time.