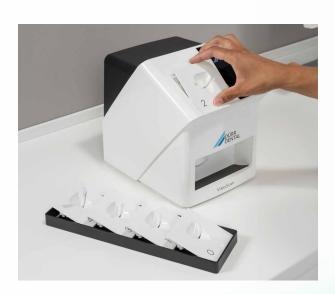

### Quick and easy scanning

The Easy Feed concept allows image plates to be scanned very quickly, one after the other. The VistaScan Mini Easy 2.0 can scan all intraoral image plate formats.

### The key features

The scope of delivery includes everything you need to scan IQ image plates in sizes 0 and 2.

Glass display

The high-resolution colour display offers a very user-friendly interface.

Thanks to PCS technology, the VistaScan Mini Easy 2.0 is capable of reliably displaying even early stages of caries lesions or the finest of bone structures.

### Simple connection

The LAN interface makes it easy to integrate the VistaScan Mini Easy 2.0 into a network.