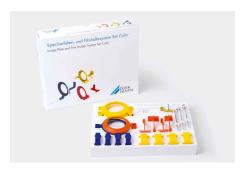

### Image plate holder system

Image plate holders from Dürr Dental offer optimum protection for the image plate with their smoothed and rounded edges. Holders are available for all applications - their use helps to ensure that accurate X-ray images are produced.