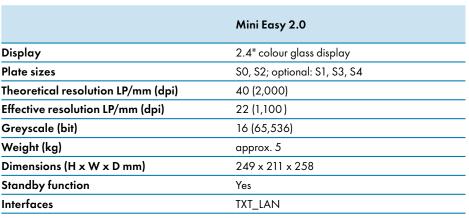

### The key features

The scope of delivery includes everything you need to scan IQ image plates in sizes 0 and 2.

Glass display

The high-resolution colour display offers a very user-friendly interface.

Thanks to PCS technology, the VistaScan Mini Easy 2.0 is capable of reliably displaying even early stages of caries lesions or the finest of bone structures.

### Simple connection

The LAN interface makes it easy to integrate the VistaScan Mini Easy 2.0 into a network.