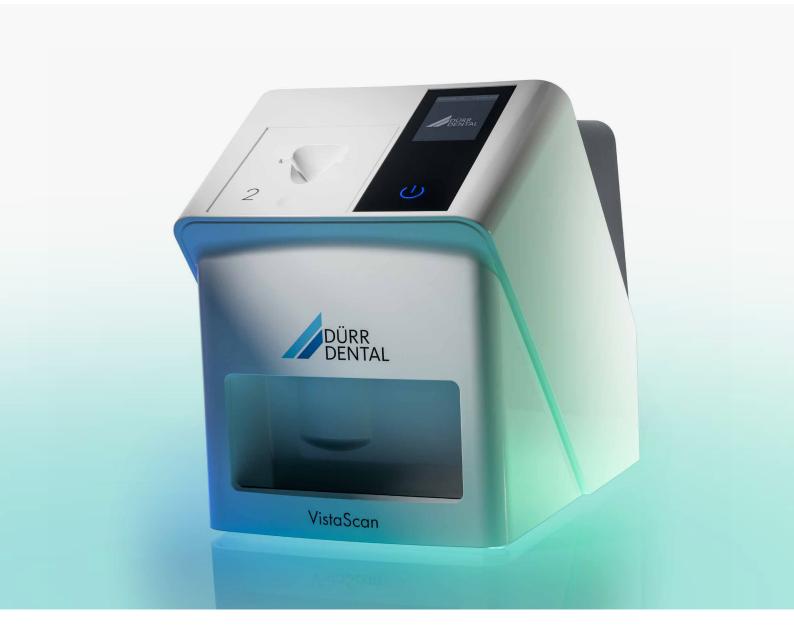

# VistaScan Mini Easy 2.0 - plug into the future

### The key features

The scope of delivery includes everything you need to scan IQ image plates in sizes 0 and 2.

Glass display

The high-resolution colour display offers a very user-friendly interface.

Thanks to PCS technology, the VistaScan Mini Easy 2.0 is capable of reliably displaying even early stages of caries lesions or the finest of bone structures.

### Simple connection

The LAN interface makes it easy to integrate the VistaScan Mini Easy 2.0 into a network.