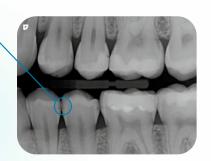

### The key features

The scope of delivery includes everything you need to scan IQ image plates in sizes 0 and 2.

Glass display

The high-resolution colour display offers a very user-friendly interface.

Thanks to PCS technology, the VistaScan Mini Easy 2.0 is capable of reliably displaying even early stages of caries lesions or the finest of bone structures.