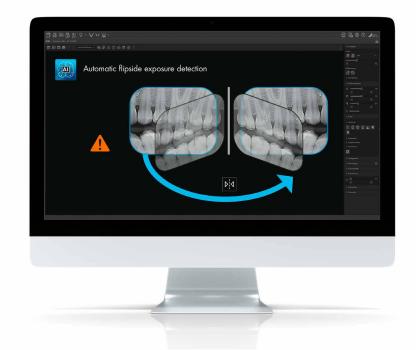

### Flip side exposure detection

VistaSoft AI automatically detects potential cases where the image plate has been exposed on the wrong side and informs the user accordingly.

Website