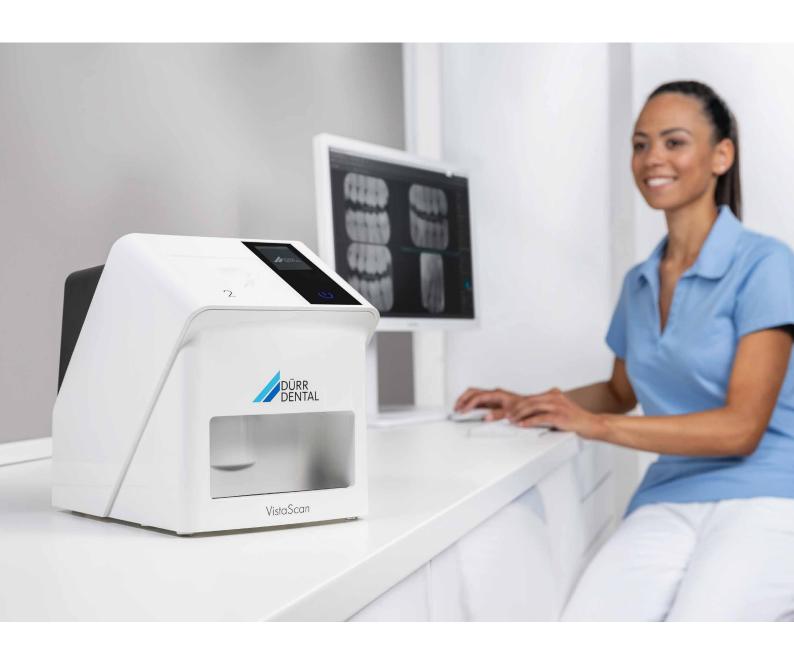

### Ready for Dental Practice 2.0

Not only does the new VistaScan Mini Easy 2.0 feature a pioneering design, it also boasts state-of-the-art technology. It works with the latest image plate technology and enables numerous new AI functions in conjunction with the VistaScan IQ image plate. Combined with the superior image quality of the tried-and-tested PCS technology, it ensures that your practice is well equipped for the future.

### Quality and efficiency demand intelligent functions

The VistaScan Mini Easy 2.0 works with VistaScan IQ image plates to ensure that it lives up to its full potential. Alongside the triedand-tested technology and outstanding image quality, this combination offers a wide range of new features that noticeably improve user friendliness, efficiency and reliability.

### Quick and easy scanning

The Easy Feed concept allows image plates to be scanned very quickly, one after the other. The VistaScan Mini Easy 2.0 can scan all intraoral image plate formats.