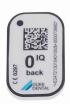

### Automatic checking of image plate quality

In conjunction with VistaScan IQ image plates, Vistasoft AI automatically checks the image plate quality of each intraoral image. This ensures excellent image quality on a long-term basis.

### Flip side exposure detection

VistaSoft AI automatically detects potential cases where the image plate has been exposed on the wrong side and informs the user accordingly.

Website